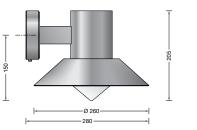

### Product description

Luminaire made of copper and stainless steel Opal glass with screw neck Silicone gasket Wall mounting with a mounting plate made of stainless steel, Steel grade number 1.4301 Mounting plate with 2 fixing holes ø 5.5 mm · 70 mm spacing 1 cable entry for mains supply cable up to ø 10,5 mm Connecting terminal 2.5<sup>D</sup> with plug connection Earth conductor connection Lampholder E 27 Safety class I Protection class IP 44 Protected against granular foreign bodies ≥ 1 mm and splash water Impact strength IK05 Protection against mechanical impacts < 0.7 joule 🛣 no 🖄 – Safety mark **CE** – Conformity mark Weight: 1.6 kg