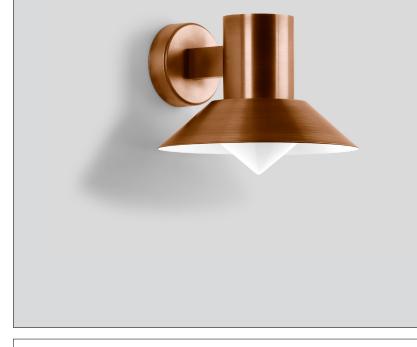

#### Application

Wall luminaire with shielded light source for many lighting tasks on or in buildings.

### Product description

Luminaire made of copper and stainless steel Opal glass with screw neck Silicone gasket Wall mounting with a mounting plate made of stainless steel, Steel grade number 1.4301 Mounting plate with 2 fixing holes ø 5.5 mm · 70 mm spacing 1 cable entry for mains supply cable up to ø 10,5 mm Connecting terminal 2.5<sup>D</sup> with plug connection Earth conductor connection Lampholder E 27 Safety class I Protection class IP 44 Protected against granular foreign bodies ≥ 1 mm and splash water Impact strength IK05 Protection against mechanical impacts < 0.7 joule 🛣 no 🖄 – Safety mark **CE** – Conformity mark Weight: 1.6 kg

#### Light technique

Part of the light shines upwards through a slit in the reflector shield.

The shape of the luminaire thus remains visible, even in the dark.

#### Copper

The luminaire parts made of solid copper are delivered with the metal's natural surface colour. Time and weather factors create the natural patina characteristic for copper.