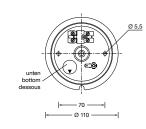

### Product description

Luminaire made of copper and stainless steel Opal glass with screw neck Silicone gasket Wall mounting with a mounting plate made of stainless steel, Steel grade number 1.4301 Mounting plate with 2 fixing holes ø 5.5 mm · 70 mm spacing 1 cable entry for mains supply cable up to ø 10,5 mm Connecting terminal 2.5<sup>D</sup> with plug connection Earth conductor connection Lampholder E 27 Safety class I Protection class IP 44 Protected against granular foreign bodies ≥ 1 mm and splash water Impact strength IK05 Protection against mechanical impacts < 0.7 joule 🛣 no 🖄 – Safety mark **CE** – Conformity mark Weight: 1.6 kg