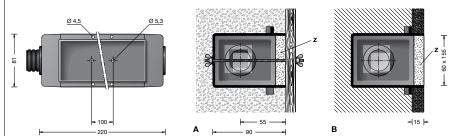

### **Product description**

The installation housing is made of aluminium and glass fiber reinforced synthetic material

Recess opening 155 x 60 mm

- 4 holes ø 4.5 mm
- 2 holes ø 5.3 mm and
- 2 threaded rod with wing screws

for fixing at the sheeting

2 opposite entries

for installation conduits, max ø 30 mm Centre-plate made of styrofoam with 2 fixing holes ø 5 mm to calibrate the position Weight: 0.3 kg