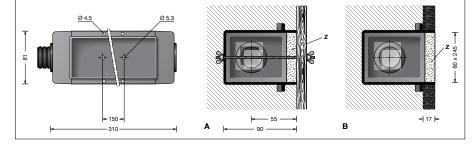

#### **Product description**

The installation housing is made of aluminium and glass fiber reinforced synthetic material Recess opening 245 x 60 mm 4 holes ø 4.5 mm 2 holes ø 5.3 mm and 2 threaded rod with wing screws for fixing at the sheeting 2 opposite entries for installation conduits, max ø 30 mm Centre-plate made of styrofoam with 2 fixing holes ø 5 mm to calibrate the position Weight: 0.4 kg