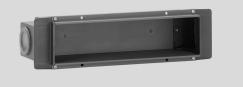

#### Application

Installation housing for recessed installation of luminaires in walls made of concrete or plastered brickwork.

#### **Product description**

The installation housing is made of aluminium and glass fiber reinforced synthetic material Recess opening 245 x 60 mm 4 holes ø 4.5 mm 2 holes ø 5.3 mm and 2 threaded rod with wing screws for fixing at the sheeting 2 opposite entries for installation conduits, max ø 30 mm Centre-plate made of styrofoam with 2 fixing holes ø 5 mm to calibrate the position Weight: 0.4 kg