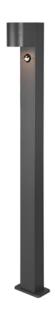

Pole

# **ROYA - 414260142**

excl. 1x GU10 · max. 35W

- Motion sensor
- IP44
- Lamp(s) not included

## **Material construction**

Diecast aluminium · Anthracite

## **Product dimensions**

Width: 12cm Height: 100cm Depth: 15cm Weight: 2,045kg