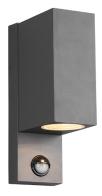

Wall lamp

# **ROYA – 214269242**

excl. 2x GU10 · max. 35W

- Motion sensor
- Up and Down lighting
- IP44
- Lamp(s) not included

#### Material construction

Diecast aluminium · Anthracite

#### **Product dimensions**

Width: 7cm Height: 22cm Weight: 0,725kg