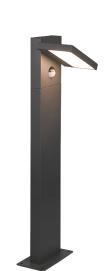

## Pole

# **HORTON - 526369142**

incl. 1x SMD LED, 8W · 1x 1000lm, 3000K

- Motion sensor
- Slewable
- IP54

## **Material construction**

Diecast aluminium · Anthracite

## **Product dimensions**

Width: 15cm Height: 50cm Weight: 1,38kg