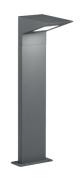

# **NELSON - 525360142**

incl. 1x SMD LED, 8W · 1x 900lm, 3000K

• IP54

### **Material construction**

Diecast aluminium · Anthracite Plastic · White

#### **Product dimensions**

Width: 13cm Height: 50cm Weight: 1,355kg