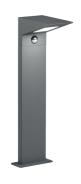

# Table lamp

# **NELSON - 525369142**

incl. 1x SMD LED, 8W · 1x 900lm, 3000K

• IP54

# Material construction

Diecast aluminium · Anthracite Plastic · White

#### **Product dimensions**

Width: 13cm Height: 50cm Weight: 1,355kg