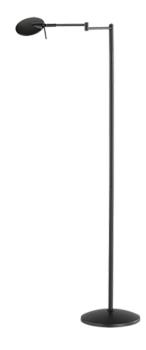

# Floor lamp

# **KAZAN - 474790132**

incl. 1x SMD LED, 8W · 1x 800lm, 3000K

- Slewable
- 4 level Touch function
- IP20

# **Material construction**

Metal · Black mat Acryl · White

#### **Product dimensions**

Width: 24cm Height: 121cm Weight: 3,955kg