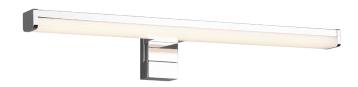

# LINO - 284114006

incl. 1x SMD LED, 7,4W · 1x 900lm, 3000K

• IP44

## **Material construction**

Plastic · Chrome

#### **Product dimensions**

Width: 40cm Height: 6cm Weight: 0,21kg