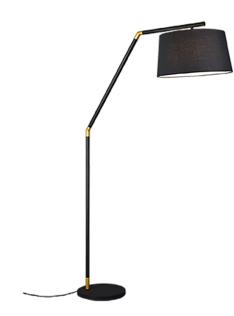

Floor lamp

# TRACY - 462100132

excl. 1x E27 · max. 60W

- Footswitch
- IP20
- Lamp(s) not included

#### **Material construction**

Metal · Black mat Fabric · Black

#### **Product dimensions**

Width: 40cm Height: 175cm Weight: 6,73kg