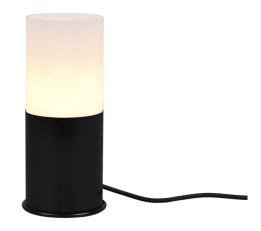

# **ROBIN - 510600101**

excl. 1x E27 · max. 40W

- IP20
- Lamp(s) not included

## **Material construction**

Metal · Black mat Glass · White mat

#### **Product dimensions**

Height: 25cm Diameter: 11cm Weight: 0,66kg