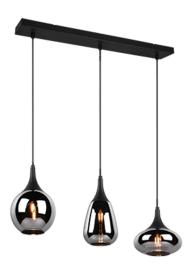

### **Pendant**

# **LUMINA - 317000332**

excl. 3x E14 · max. 40W

- Ceiling mounting
- IP20
- Lamp(s) not included
- Adjustable in height

#### **Material construction**

Metal · Black mat Glass · Chrome plated

#### **Product dimensions**

Width: 68cm Height: 150cm Depth: 19cm Weight: 2,245kg