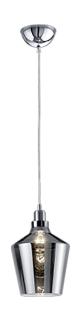

## **Pendant**

# **CALAIS - 304800142**

excl. 1x E27 · max. 60W

- Ceiling mounting
- Lamp(s) not included
- Adjustable in height

## Material construction

 $\begin{array}{l} \mathsf{Metal} \cdot \mathsf{Aluminium} \ \mathsf{colour} \\ \mathsf{Glass} \cdot \mathsf{Smoke} \end{array}$ 

#### **Product dimensions**

Height: 130cm Diameter: 20cm Weight: 0,965kg