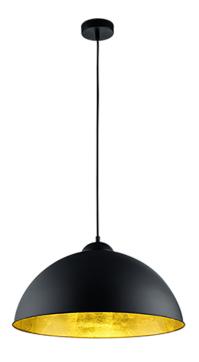

# **ROMINO II - 308000132**

excl. 1x E27 · max. 60W

- Lamp(s) not included
- Adjustable in height

### **Material construction**

Metal · Black mat Metal · Black mat

### **Product dimensions**

Height: 150cm Diameter: 50cm Weight: 1,995kg