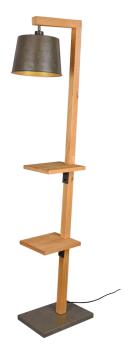

## Floor lamp

# **RODRIGO - 402690167**

excl. 1x E27 · max. 60W

- Footswitch
- Slewable
- IP20
- Lamp(s) not included

## **Material construction**

## **Product dimensions**

Width: 26cm Height: 165cm Weight: 9,505kg