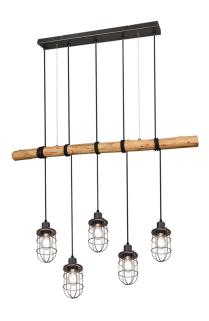

### **Pendant**

# **FORESTER - 308100567**

excl. 5x E27 · max. 42W

- Ceiling mounting
- IP20
- Lamp(s) not included
- Adjustable in height

#### **Material construction**

Metal · Nickel antique

#### **Product dimensions**

Width: 100cm Height: 207cm Depth: 10cm Weight: 3,55kg