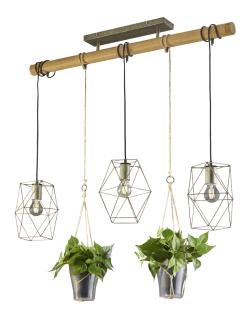

#### **Pendant**

# PLANT - 301000367

excl. 3x E27 · max. 40W

- Ceiling mounting
- IP20
- Lamp(s) not included
- Adjustable in height

#### **Material construction**

 $\begin{aligned} & \text{Metal} \cdot \text{Nickel antique} \\ & \text{Glass} \cdot \text{Transparent clear} \end{aligned}$ 

 $\mathsf{Glass} \cdot$ 

Sisal · natural⊠ finish

#### **Product dimensions**

Width: 115cm Height: 150cm Depth: 22cm Weight: 3,195kg