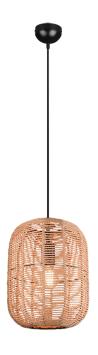

## **Pendant**

# **RUNA - 303090132**

excl. 1x E27 · max. 40W

- Ceiling mounting
- IP20
- Lamp(s) not included

## **Material construction**

Metal · Black mat Sisal · Brown

### **Product dimensions**

Height: 150cm Diameter: 35cm Weight: 29,45kg