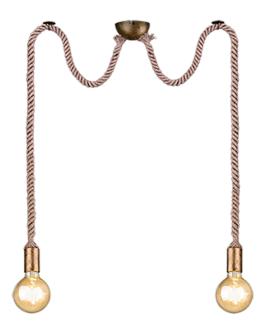

Pendant

# ROPE - 310100204

excl. 2x E27 · max. 60W

- Ceiling mounting
- IP20
- Lamp(s) not included
- Adjustable in height

#### Material construction

Metal · Old brass

#### **Product dimensions**

Height: 150cm Diameter: 12cm Weight: 1,26kg