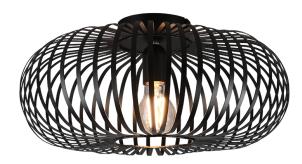

# Ceiling lamp JOHANN – 606900132

excl. 1x E27 · max. 60W

- Ceiling mounting
- Lamp(s) not included

#### **Material construction**

 $\mathsf{Metal} \cdot \mathsf{Black} \mathsf{ mat}$ 

#### **Product dimensions**

Height: 17cm Diameter: 40cm Weight: 1,125kg