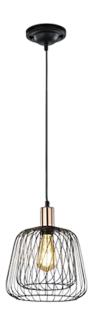

# **SANNA - 300900102**

excl. 1x E27 · max. 60W

- Lamp(s) not included
- Adjustable in height

## **Material construction**

 $\mathsf{Metal} \cdot \mathsf{Black}$ 

## **Product dimensions**

Height: 150cm Diameter: 25cm Weight: 0,815kg