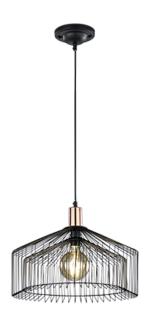

## Pendant

# **TANJA - 300700102**

excl. 1x E27 · max. 60W

- Lamp(s) not included
- Adjustable in height

### **Material construction**

 $\mathsf{Metal} \cdot \mathsf{Black}$ 

### **Product dimensions**

Height: 150cm Diameter: 39cm Weight: 1,65kg