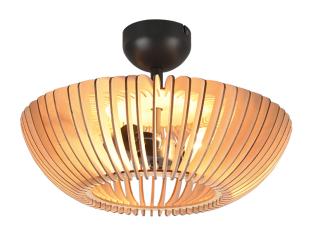

## Ceiling lamp

# **COLINO - 615900242**

excl. 2x E27 · max. 40W

- Ceiling mounting
- IP20
- Lamp(s) not included

### **Material construction**

Metal · Anthracite Natural wood · natural⊠ finish

### **Product dimensions**

Height: 26cm Diameter: 40cm Weight: 1,08kg