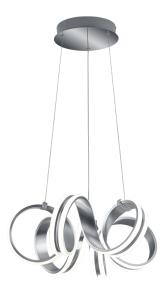

# **CARRERA - 325010105**

incl. 1x SMD LED, 38W · 1x 4400lm, 3000K

- Dimmable via switch
- Ceiling mounting
- IP20
- Adjustable in height

## **Material construction**

Metal · Brushed aluminium

## **Product dimensions**

Height: 150cm Diameter: 55cm Weight: 2,085kg