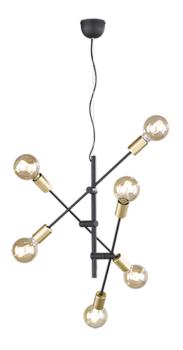

# CROSS - 306700632

excl. 6x E27 · max. 28W

- Ceiling mounting
- IP20
- Lamp(s) not included
- Tiltable
- Adjustable in height

## **Material construction**

Metal · Black mat