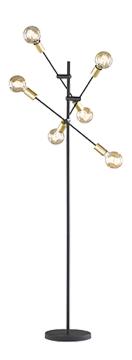

## Floor lamp

# CROSS - 406700632

excl. 6x E27 · max. 28W

- Footswitch
- IP20
- Lamp(s) not included
- Tiltable

### **Material construction**

Metal · Black mat

#### **Product dimensions**

Height: 165cm Diameter: 54cm Weight: 6,805kg