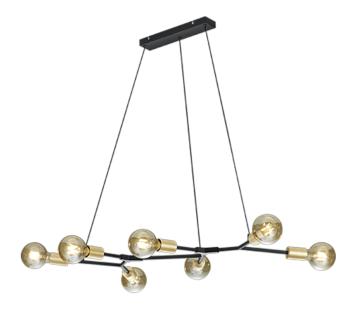

Pendant

# CROSS - 306700732

excl. 7x E27 · max. 28W

- Adjustable height
- Ceiling mounting
- IP20
- Lamp(s) not included

## Material construction

 $\mathsf{Metal} \cdot \mathsf{Black} \mathsf{ mat}$ 

## **Product dimensions**

Width: 91cm Height: 150cm Depth: 45cm Weight: 1,67kg