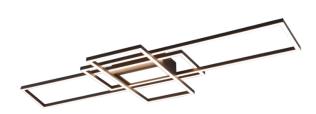

# **IRVINE - 620010442**

incl. 1x SMD LED, 60W · 1x 7100lm, 3000 - 6500K

- Remote control
- Integrated dimmer
- Adjustable light color
- Light color infinitely variable
- Night light
- Wall- & ceiling mounting
- Adjustable light level
- Memory function

#### **Material construction**

Metal · Anthracite

#### **Product dimensions**

Width: 105cm Height: 6cm Depth: 42cm Weight: 1,665kg

#### **Technical data**

Light source: SMD – LED (integrated)

Watt: 60W Lumen: 1x 7100lm Kelvin: 3000 - 6500K

Color rendering (CRI): > 80 CRI

Lifetime: 30000H

Switching cycles: 15000x ON/OFF

operating voltage: 230V ~ 50Hz