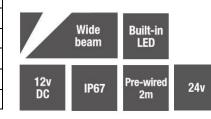

**Note** – This product must be installed by a qualified electrician.

| Part code                       | EP83360                             |
|---------------------------------|-------------------------------------|
| Diffuser                        | Clear                               |
| Dimensions (mm)                 | 60x70                               |
| Cut-out dimensions (mm)         | With Sleeve – 40                    |
|                                 | Without Sleeve - 36                 |
| Cable length (mm)               | 2000                                |
| Construction                    | 316 Grade Stainless Steel/Aluminium |
| Finish                          | Stainless Steel                     |
| Class                           | Class III                           |
| IP rating                       | IP67                                |
| Wattage                         | 3W                                  |
| Lumen output                    | 100lm                               |
| ССТ                             | 2700K                               |
| Lamp included                   | Yes, non-replaceable                |
| Dimmable                        | No                                  |
| Input voltage                   | 12/24V DC                           |
| Net weight (g)                  | 397                                 |
| Gross weight (g)                | 431                                 |
| Warranty                        | 3 Years                             |
| Manufactured in accordance with | BS EN 60598                         |
| Origin of manufacture           | PRC                                 |