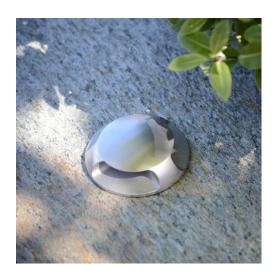

## EP83360 - Elipta Micro Waymarker 360

## **Installation notes**

Ensure mains supply is isolated prior to installation of this product.

Provide 300mm depth of shingle drainage below the up light.

Do not use in waterlogged ground.

Refer to the instruction manual for further guidance.

**Note** – This product must be installed by a qualified electrician.

| Part code                       | EP83360                             |
|---------------------------------|-------------------------------------|
| Diffuser                        | Clear                               |
| Dimensions (mm)                 | 60x70                               |
| Cut-out dimensions (mm)         | With Sleeve – 40                    |
|                                 | Without Sleeve - 36                 |
| Cable length (mm)               | 2000                                |
| Construction                    | 316 Grade Stainless Steel/Aluminium |
| Finish                          | Stainless Steel                     |
| Class                           | Class III                           |
| IP rating                       | IP67                                |
| Wattage                         | 3W                                  |
| Lumen output                    | 100lm                               |
| ССТ                             | 2700K                               |
| Lamp included                   | Yes, non-replaceable                |
| Dimmable                        | No                                  |
| Input voltage                   | 12/24V DC                           |
| Net weight (g)                  | 397                                 |
| Gross weight (g)                | 431                                 |
| Warranty                        | 3 Years                             |
| Manufactured in accordance with | BS EN 60598                         |
| Origin of manufacture           | PRC                                 |