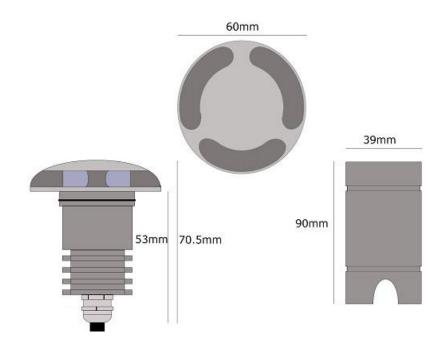

**Note** – This product must be installed by a qualified electrician.

| Part code                       | EP83360                             |
|---------------------------------|-------------------------------------|
| Diffuser                        | Clear                               |
| Dimensions (mm)                 | 60x70                               |
| Cut-out dimensions (mm)         | With Sleeve – 40                    |
|                                 | Without Sleeve - 36                 |
| Cable length (mm)               | 2000                                |
| Construction                    | 316 Grade Stainless Steel/Aluminium |
| Finish                          | Stainless Steel                     |
| Class                           | Class III                           |
| IP rating                       | IP67                                |
| Wattage                         | 3W                                  |
| Lumen output                    | 100lm                               |
| ССТ                             | 2700K                               |
| Lamp included                   | Yes, non-replaceable                |
| Dimmable                        | No                                  |
| Input voltage                   | 12/24V DC                           |
| Net weight (g)                  | 397                                 |
| Gross weight (g)                | 431                                 |
| Warranty                        | 3 Years                             |
| Manufactured in accordance with | BS EN 60598                         |
| Origin of manufacture           | PRC                                 |