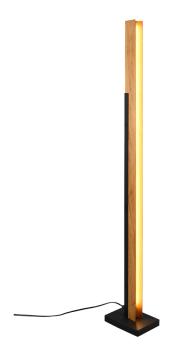

## Floor lamp

# **KERALA - 441610132**

incl. 1x SMD, 16W · 1x 1950lm, 3000K

- 4 level Touch function
- IP20

## **Material construction**

Metal · Black mat Natural wood · natura⊠ finish

## **Product dimensions**

Width: 13cm Height: 120cm Depth: 19cm Weight: 3,265kg