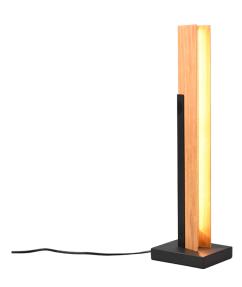

# Table lamp

# **KERALA - 541610132**

incl. 1x SMD, 8W · 1x 950lm, 3000K

- 4 level Touch function
- IP20

# Material construction

Metal · Black mat Natural wood · natural ☐ finish

## **Product dimensions**

Width: 11cm Height: 50cm Depth: 14cm Weight: 1,47kg