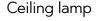

# **KERALA - 641610232**

incl. 2x SMD, 12,5W · 2x 1500lm, 3000K

- Slewable
- Dimmable via switch
- Wall- & ceiling mounting
- IP20

# **Material construction**

Metal · Black mat

# **Product dimensions**

Width: 83cm Height: 11cm Depth: 14cm Weight: 1,78kg