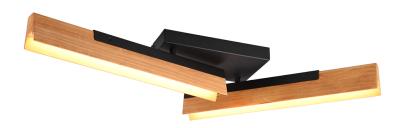

# **KERALA - 641610232**

incl. 2x SMD, 12,5W · 2x 1500lm, 3000K

- Slewable
- Dimmable via switch
- Wall- & ceiling mounting
- IP20

# **Material construction**

Metal · Black mat

# **Product dimensions**

Width: 83cm Height: 11cm Depth: 14cm Weight: 1,78kg