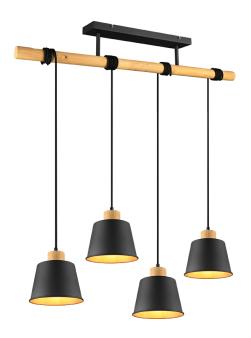

### **Pendant**

# **HARRIS - 312700432**

excl. 4x E27 · max. 40W

- Ceiling mounting
- IP20
- Lamp(s) not included
- Adjustable in height

#### **Material construction**

Metal · Black mat Metal · Black mat

#### **Product dimensions**

Width: 87cm Height: 150cm Diameter: 18cm Weight: 2,82kg