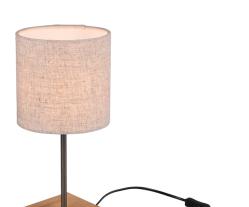

## Table lamp

# **ELMAU - 502100130**

excl. 1x E14 · max. 40W

- Cable switch
- IP20
- Lamp(s) not included

## Material construction

Metal · Nickel antique Fabric · White Fabric · White

#### **Product dimensions**

Height: 40cm Diameter: 18cm Weight: 0,905kg