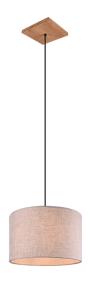

### **Pendant**

# **ELMAU - 302100130**

excl. 1x E27 · max. 60W

- Ceiling mounting
- IP20
- Lamp(s) not included
- Adjustable in height

### **Material construction**

Metal · Nickel antique Fabric · White

### **Product dimensions**

Height: 150cm Diameter: 35cm Weight: 1,127kg