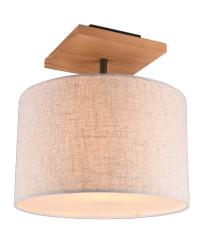

## Ceiling lamp

# **ELMAU - 602100130**

excl. 1x E27 · max. 60W

- Ceiling mounting
- IP20
- Lamp(s) not included

## **Material construction**

Metal · Nickel antique Fabric · White

## **Product dimensions**

Height: 36cm Diameter: 35cm Weight: 1,134kg