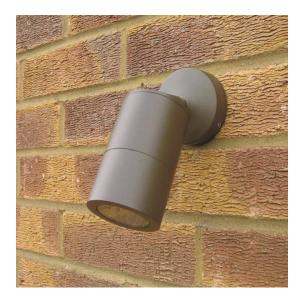

## E4272 - Elipta Compact Wall Spotlight

Refer to the instruction manual for further guidance.

**Note** – This product must be installed by a qualified electrician.

| Part code                       | E4272                    |          |
|---------------------------------|--------------------------|----------|
| Diffuser                        | Clear                    |          |
| Dimensions (mm)                 | Body – 103x63            |          |
| Construction                    | Aluminium                |          |
| Finish                          | Rustic brown powder coat |          |
| Class                           | Class I                  |          |
| IP rating                       | IP65                     |          |
| Maximum wattage                 | LED - 10W                |          |
| Lamp base                       | GU10                     |          |
| Lamp included                   | No                       |          |
| Dimmable                        | Dependant on lamp        |          |
| Input voltage                   | 240V 50Hz                |          |
| Net weight (g)                  | 454                      |          |
| Gross weight (g)                | 513                      | IP65 Ret |
| Warranty                        | 2 Years                  |          |
| Manufactured in accordance with | BS EN 60598              | Веа      |
| Origin of manufacture           | PRC                      | 15°-1    |