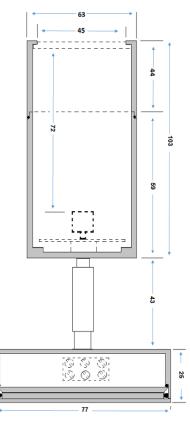

Refer to the instruction manual for further guidance.

**Note** – This product must be installed by a qualified electrician.

| Part code                       | E4272                    |          |
|---------------------------------|--------------------------|----------|
| Diffuser                        | Clear                    |          |
| Dimensions (mm)                 | Body – 103x63            |          |
| Construction                    | Aluminium                |          |
| Finish                          | Rustic brown powder coat |          |
| Class                           | Class I                  |          |
| IP rating                       | IP65                     |          |
| Maximum wattage                 | LED - 10W                |          |
| Lamp base                       | GU10                     |          |
| Lamp included                   | No                       |          |
| Dimmable                        | Dependant on lamp        |          |
| Input voltage                   | 240V 50Hz                |          |
| Net weight (g)                  | 454                      |          |
| Gross weight (g)                | 513                      | IP65 Ret |
| Warranty                        | 2 Years                  |          |
| Manufactured in accordance with | BS EN 60598              | Веа      |
| Origin of manufacture           | PRC                      | 15°-1    |