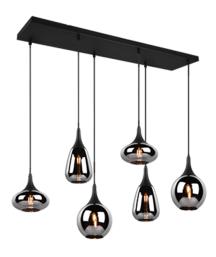

### **Pendant**

# **LUMINA - 317000632**

excl. 6x E14 · max. 40W

- Ceiling mounting
- IP20
- Lamp(s) not included
- Adjustable in height

#### **Material construction**

Metal · Black mat Glass · Chrome plated

#### **Product dimensions**

Width: 93cm Height: 150cm Depth: 34cm Weight: 5,1kg