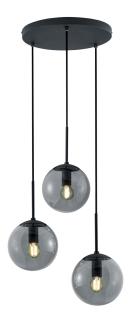

# **BALINI - 308590342**

excl. 3x E14 · max. 28W

- Ceiling mounting
- IP20
- Lamp(s) not included
- Adjustable in height

### **Material construction**

Metal · Anthracite Glass · Smoke

### **Product dimensions**

Height: 150cm Diameter: 30cm Weight: 1,955kg