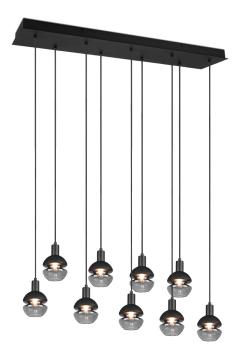

### **Pendant**

# MELA - 313100932

excl. 9x E14 · max. 25W

- Ceiling mounting
- IP20
- Lamp(s) not included
- Adjustable in height

#### **Material construction**

Metal · Black mat Glass · Black

#### **Product dimensions**

Width: 102cm Height: 150cm Depth: 22cm Weight: 5,738kg