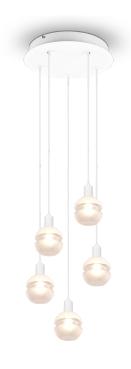

## **Pendant**

# **MELA - 313100531**

excl. 5x E14 · max. 25W

- Ceiling mounting
- IP20
- Lamp(s) not included
- Adjustable in height

## **Material construction**

Metal · White mat Glass · White

## **Product dimensions**

Height: 150cm Diameter: 34cm Weight: 2,461kg