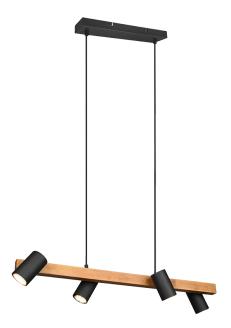

# MARLEY - 312490432

excl. 4x GU10 · max. 35W

- Ceiling mounting
- IP20
- Lamp(s) not included
- Adjustable in height

### **Material construction**

 $\mathsf{Metal} \cdot \mathsf{Black} \mathsf{ mat}$ 

#### **Product dimensions**

Width: 80cm Height: 150cm Depth: 20cm Weight: 1,755kg