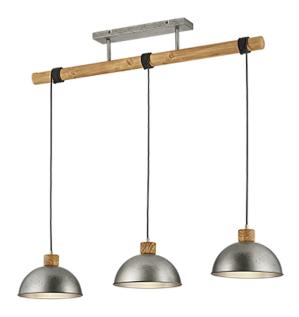

Pendant

# DELHI - 303400367

excl. 3x E27 · max. 42W

- Ceiling mounting
- IP20
- Lamp(s) not included
- Adjustable in height

## Material construction

 $\begin{array}{l} \mbox{Metal} \cdot \mbox{Nickel antique} \\ \mbox{Metal} \cdot \mbox{Nickel antique} \end{array}$ 

# **Product dimensions**

Width: 107cm Height: 215cm Depth: 25cm Weight: 3,445kg