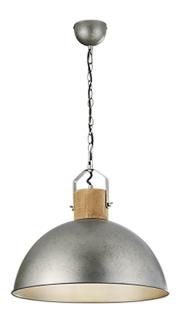

# **DELHI - 303400167**

excl. 1x E27 · max. 60W

- Ceiling mounting
- IP20
- Lamp(s) not included
- Adjustable in height

## **Material construction**

Metal · Nickel antique Metal · Nickel antique

## **Product dimensions**

Height: 150cm Diameter: 45cm Weight: 2,075kg