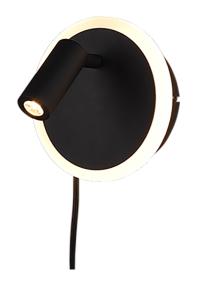

Wall lamp

# JORDAN - 229210232

incl. 1x SMD LED, 5W · 1x 550lm, 3000K incl. 1x SMD LED, 2W · 1x 200lm, 3000K

- Switch
- Cable switch
- Separately switchable
- Wallmounting
- IP20
- Not dimmable

#### **Material construction**

 $\mathsf{Metal} \cdot \mathsf{Black} \ \mathsf{mat}$ 

## **Product dimensions**

Diameter: 15cm Weight: 0,825kg