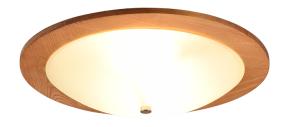

# PALI - 612600230

excl. 2x E27 · max. 25W

- IP20
- Lamp(s) not included

## **Material construction**

Natural wood  $\cdot$  natural  $\boxtimes$  finish Glass  $\cdot$  White

### **Product dimensions**

Height: 9cm Diameter: 32cm Weight: 0,79kg