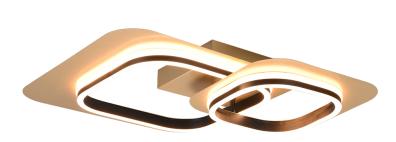

Ceiling lamp

# LUGO - 642910280

incl. 1x SMD, 28W · 1x 3400lm, 3000K

- Dimmable via switch
- Ceiling mounting
- Not suitable for external dimmer
- IP20

### **Material construction**

Metal · black-gold

#### **Product dimensions**

Width: 52cm Height: 10cm Depth: 54cm Weight: 1,67kg