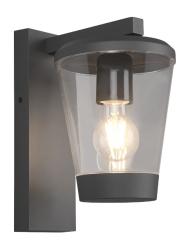

Wall lamp

# CAVADO - 211060142

excl. 1x E27 · max. 40W

- Wallmounting
- IP44
- Lamp(s) not included

## Material construction

Diecast aluminium · Anthracite

# **Product dimensions**

Width: 16cm Height: 28cm Weight: 1,03kg