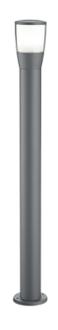

Pole

# **SHANNON - 422060142**

incl. 1x SMD LED, 7,2W · 1x 660lm, 3000K

• IP54

### **Material construction**

Diecast aluminium ·

Anthracite

Plastic · Anthracite

### **Product dimensions**

Height: 100cm Diameter: 12cm

Weight: 1,335kg